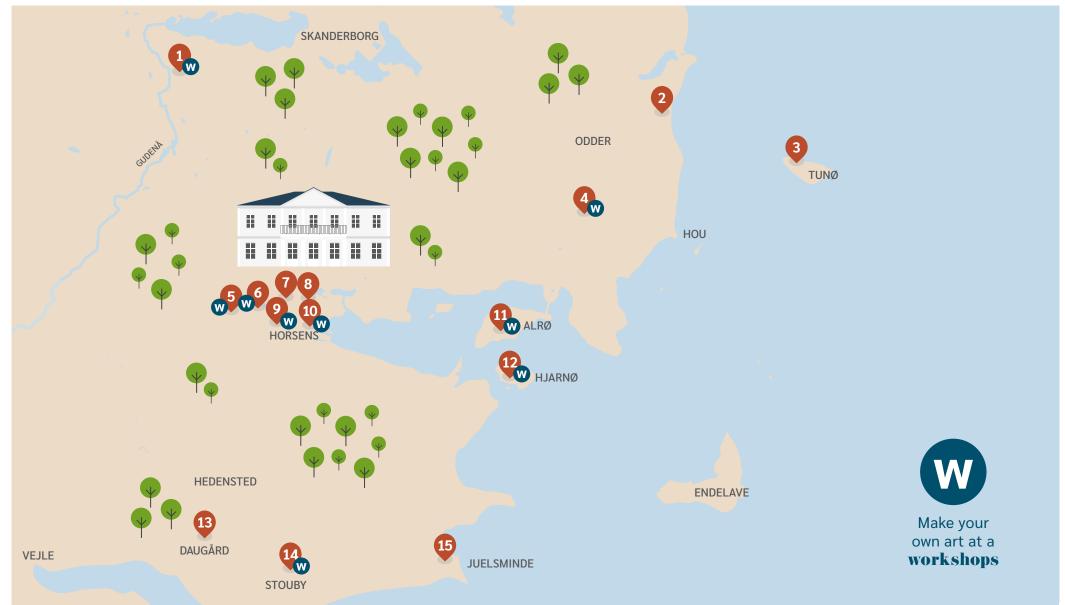

# Your guide to galleries, artists, and workshops in Kystlandet

8

9

W

Please be aware of seasonal and varying opening hours.

**Tunø Det Gamle Posthus** Tunø Hovedgade 8, 8799 Tunø Experience anything from visual art to ceramics and jewelry from different artists throughout the season.

W

W

W

**Dorthe Bent** Horsensvei 155, 8300 Odder

Shop Dorthe's glass art or try the craft yourself at a workshop.

#### Aage Würtz 5

Smedegade 94a, 8700 Horsens Exclusive throwing courses and showroom - open by appointment

#### Art By Me 6

Torvet 22, 8700 Horsens Creative café where you can decorate your own pottery.

ART'M Søndergårdsalle 1.3. 8700 Horsens Horsens' biggest gallery with a broad selection of modern art.

Horsens Kunstmuseum Carolinelundsvei 2. 8700 Horsens Explore the paintings of Michael Kvium and other modern artworks.

Kulturstationen Skolegade 7-9, 8700 Horsens Creative (and free!) weekend activities for the whole family.

**Kjærs Magasiner** 10 Hospitalsgade 13, 8700 Horsens Carefully selected vintage W items, art gallery and creative workshops.

## **Galleri Mynster**

Alrøvej 359, 8300 Odder Abstracts and colourful works by artist and musician Tine Mynster.

**Det Grafiske Magasin** Østre Kirkevej 6, Hjarnø,

7130 Juelsminde Barista coffée, art, and workshops on the charming island Hjarnø.

### LM Unika Gl. Vejlevej 62, 8721 Daugård In the workshop in Daugård you will find handcrafted and unique stoneware ceramics.

13

14

W

15

**Det Kreative Gartneri** Veilevei 120, 7140 Stouby A converted greenhouse full of art, delicacies, flowers, and plants.

Galleri 7130 Odelsgade 7, 7130 Juelsminde Gallery displaying locals artists in Juelsminde.

See all current events on your smartphone

W