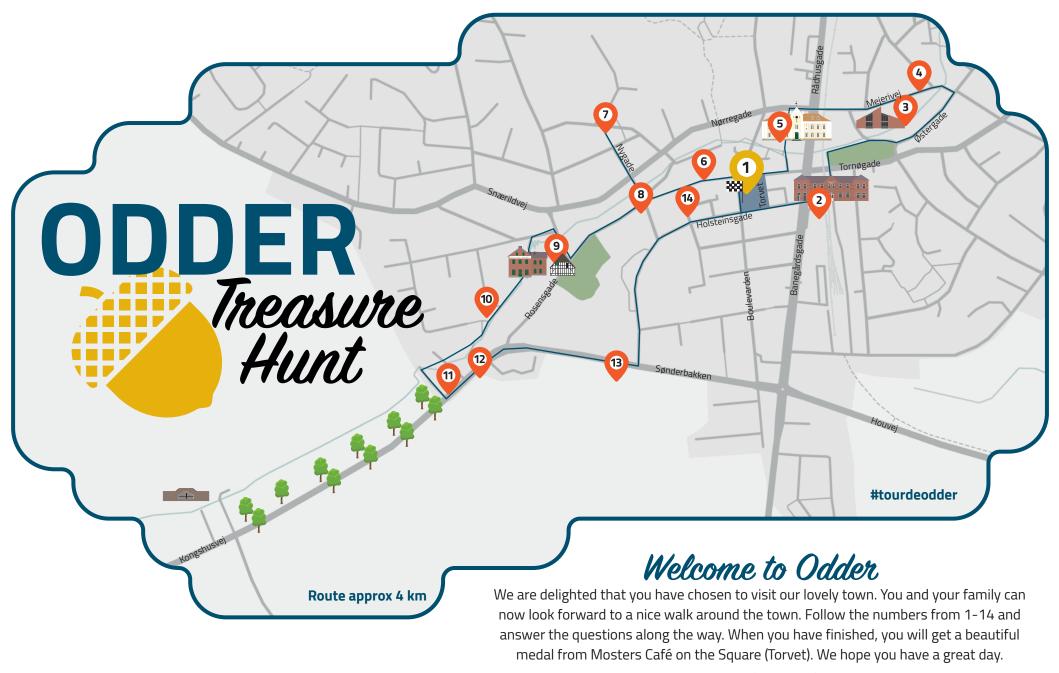

Kind regards from all of us at

Kystlandet and OD

| 1 | START – THE SQUARE (TORVET) What is the biggest building at the end of the Square called?                                                                       | 9  | ODDER MUSEUM In the old days, there was no electricity, so here in Odder we had mills to help grind                                                 |
|---|-----------------------------------------------------------------------------------------------------------------------------------------------------------------|----|-----------------------------------------------------------------------------------------------------------------------------------------------------|
|   | Answer                                                                                                                                                          |    | the grain. What drives the grinders at the mill, where Odder museum is now?  Answer                                                                 |
| 2 | THE STATION (BANEGÅRDEN) How many clocks can you find at the station building?  Answer                                                                          | 10 | PLAYGROUND – MØLLEPARKEN  Try three things. Put a cross when you have finished.                                                                     |
| 3 | THE LIBRARY (BIBLIOTEKET) In the fairy tale "Three Billy Goats Gruff", the bridge was badly trampled. What colour is the bridge over the stream by the library? | 11 | THE AVENUE (ALLEEN) The Avenue belongs to beautiful Rathlousdal manor. But how many trees are there? About 100, about 150 or about 200?  Answer     |
| 4 | MEJERIVEJ How many houses have red roof tiles on Mejerivej? Answer                                                                                              | 12 | THE MONUMENT (MINDESTEN) How many different numbers can you find on the stone? Answer                                                               |
| 5 | POLICE SQUARE (POLITITORVET) I'm hiding near the stream, but my head is peaking out. Can you find me? What am I?                                                | 13 | VEJLSKOVEN FOREST What are these tools used for? Answer                                                                                             |
| 6 | ROSENSGADE Write the name of ten shops that have an "O" in their name.  Answer                                                                                  | 14 | HOLSTEINSGADE What is the name of the street that cuts all the way through Holsteinsgade? Answer  HAND IT IN AT MOSTERS CAFÉ ON THE SQUARE (TORVET) |
| 7 | NYGADE How many steps are there from the pavement up to the Monument (Mindestenen)?  Answer                                                                     |    | AND GET YOUR MEDAL  Age  Town / country  Favourite place in Odder                                                                                   |
| 8 | THE GABLE (GAVLEN) Write one red, one yellow and one blue name here:  Answer                                                                                    | ř  | P.S. Did you know that we have 4 more treasure hunts in The Coastal Land?                                                                           |