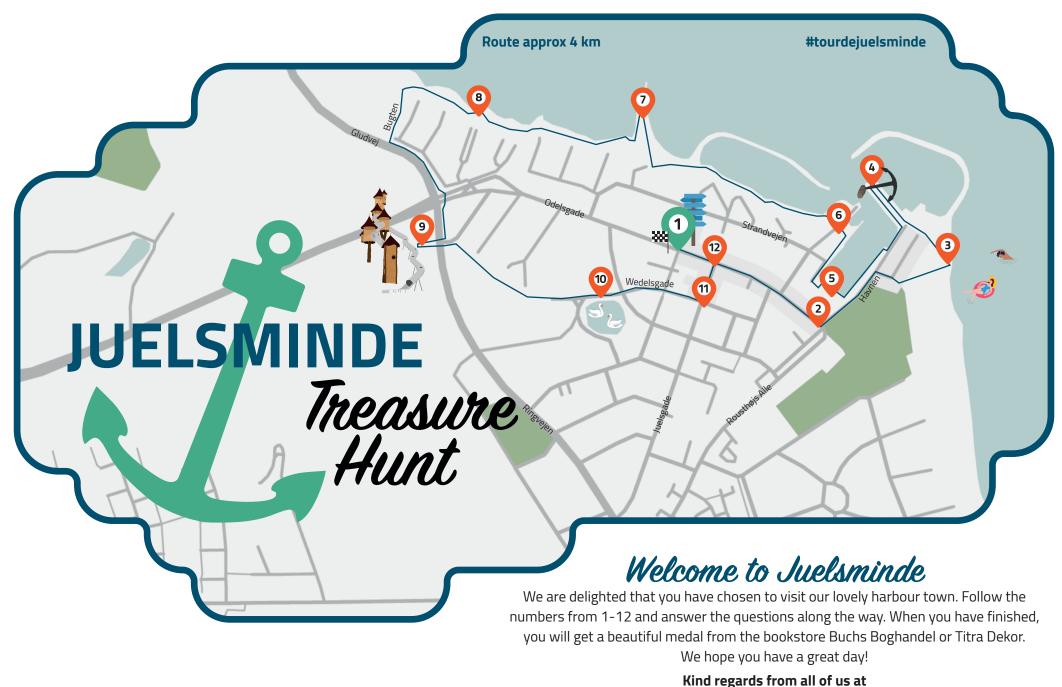

Killu regalus Irolli ali oi us a

Destination

**Kystlandet** and Juelsminde Handelsstandsforening

| START - THE SIGNPOST AT THE CORNER OF ODELSGADE AND SØGADE Walk towards point 2 and on your way, write down the shops with 'O' in their name.  Answer                                                                                                                                          | What do you think the chains on the bridge are used for?  Answer                                                                                  |
|------------------------------------------------------------------------------------------------------------------------------------------------------------------------------------------------------------------------------------------------------------------------------------------------|---------------------------------------------------------------------------------------------------------------------------------------------------|
| STAND BY THE BLUE PARKING SIGN (P) NEAR JUELSMINDE STRAND CAMPING How many lighthouses can you spot from here?                                                                                                                                                                                 | JUELSMINDE NATURE PLAYPARK  Try at least four of the playing equipments. Mark the box when you have finished.                                     |
| Answer                                                                                                                                                                                                                                                                                         | THE SWANN POND (SVANEDAMMEN) Have a run around the lovely pond - and mark the box when you have finished.                                         |
| STORSTRANDEN (THE GREAT BEACH) The historic manor Palsgaard Slot has been here since the 13th century. If you go down to the shore and look to your left, you can get a glimpse of this large building in the woods on the other side of the bay. But what is the colour of the manor?  Answer | THE POTTER'S WORKSHOP (POTTEMAGEREN) Count the decorative plates on the house. How many are there? Answer                                         |
| THE ANCHOR ON THE MAIN PIER (STORMOLEN) The famous ship 'The Frigate Jylland' lay in the bay in Juelsminde from 1912 till 1925, as a tourist attraction. One of it's lost anchors still stands on the pier. Which year is ingraved on the anchor?                                              | THE COMPASS SQUARE (KOMPASTORVET) This town square is called 'the compass square' - but where is the compass hidde  Answer                        |
| Answer                                                                                                                                                                                                                                                                                         | Congratulations! You are now among the cool people who have completed Juelsminde Treasure Hunt! Well done!                                        |
| THE PLAYGROUND IN THE MARINA  Between the playground and the water you can compete with your family in a game - but which one?                                                                                                                                                                 | Fill out the last spaces on this paper and hand it over at the bookshop <b>BUCHS BOGHANDEL</b> - and you will the receive your well-earned medal. |
| Answer                                                                                                                                                                                                                                                                                         | Age                                                                                                                                               |
| What is placed in front of the museum? An anvil, a submarine or a ship's bell?                                                                                                                                                                                                                 | Town / country  Favourite place in Juelsminde                                                                                                     |
| Answer                                                                                                                                                                                                                                                                                         | I heard of the treasure hunt through                                                                                                              |
| THE OLD BARGE PIER (FÆRGEMOLEN) How many steps are there to the top of the vantage point?                                                                                                                                                                                                      | описмот ————————————————————————————————————                                                                                                      |
| Answar                                                                                                                                                                                                                                                                                         | P.S. Did you know that we have 4 more treasure hunts in The Coastal Land?                                                                         |