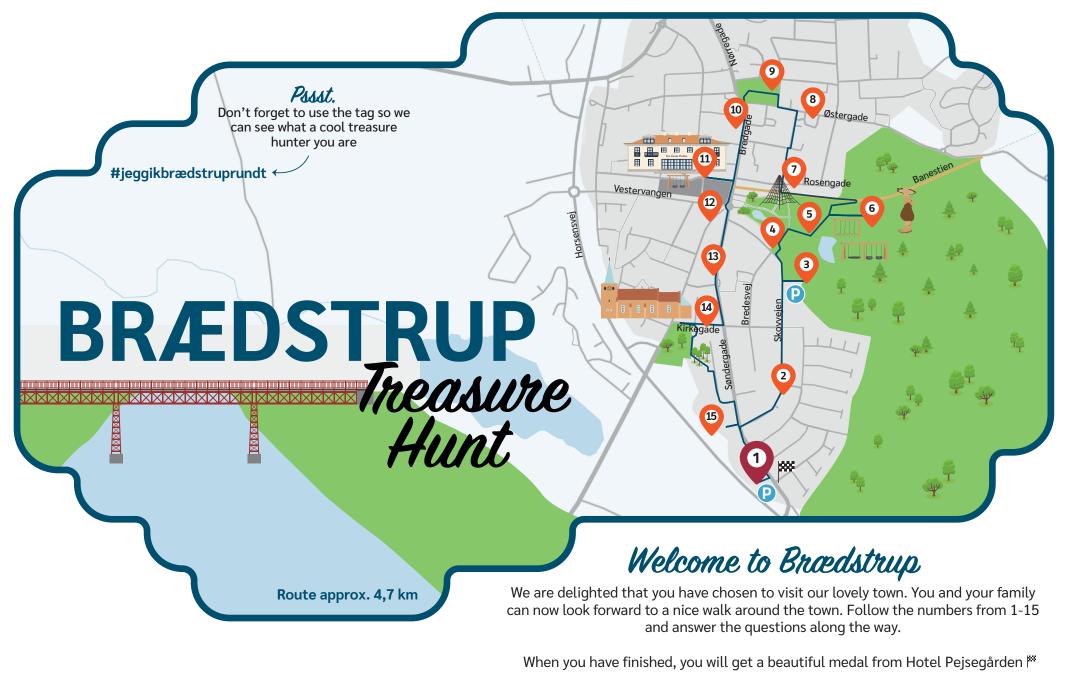

We hope you have fun on the treasure hunt!

Destination Kystlandet og 8740 Business Brædstrup

| 1 | START – HOTEL PEJSEGÅRDEN Two statues of wild animals guards the hotel. What animals are they? Answer                                                           | ON THE STREET BREDGADE Write the names of 5 shops on this street that has the letter 'i' in their names:  Answer                                                                                                   |                                                                |
|---|-----------------------------------------------------------------------------------------------------------------------------------------------------------------|--------------------------------------------------------------------------------------------------------------------------------------------------------------------------------------------------------------------|----------------------------------------------------------------|
| 2 | ON SKOVVEJEN On your way to point 3 you will pass a lot of houses but how many of them have all black mailboxes                                                 | THE SQUARE BY THE OLD POST O                                                                                                                                                                                       | FFICE (DET GAMLE POSTHUS) eat and play but how many swings are |
| 3 | THE SPORTS HALLS IN BRÆDSTRUP In Brædstrup we love soccer. What type of surface are we playing on in the fenced field?                                          | GABLE MURAL Facades on houses can be so boring, but not here! Who painted this beautiful mural? Answer                                                                                                             |                                                                |
| 4 | RING WOODS (RING SKOV) The map on the sign is from which year?                                                                                                  | THE LITTLE WHITE WOOD HOUSE ON SØNDERGADE What is this little, cute house used for? Answer                                                                                                                         |                                                                |
| 5 | THE ACTIVITY PARK (AKTIVITETSPARKEN) Try 3 different playing equipments. Check the box when you are done.                                                       | BRÆDSTRUP CHURCH This beautiful church was built in 1941 and renovated with i.a. a new clock face in 2017. What color is the clock?  Answer                                                                        |                                                                |
| 6 | JENSNEJ THE FOREST TROLL  The name of the troll reads the same forwards as backwards. The reason is linked to the item he is holding over his head. What is it? | You are now standing on top of an old burial mound from ancient times, and can enjoy a beautiful view of, among other things Ring Lake (Ring Sø), but how many steps does the burial mound have?  Answer           |                                                                |
| 7 | BANESTIEN In the old days a very special vehicle used to run on this track, what do you think it was?                                                           | Congratulations! You are now among the cool people who have completed Brædstrup Treasure Hunt! Well done! Fill out the information below and hand it over to the HOTEL PEJSEGÅRDEN receive your well-earned medal. |                                                                |
|   | Answer                                                                                                                                                          | Age                                                                                                                                                                                                                |                                                                |
| 8 | "TALL CHIMNEY ON ØSTERGADE 26"  Here on Østergade 26 this tall chimney towers far above lampposts and trees but what color is it?                               |                                                                                                                                                                                                                    | elsminde                                                       |
| • | Answer                                                                                                                                                          | I heard of the treasur                                                                                                                                                                                             | e hunt through                                                 |
| 9 | JUDGES GARDEN/COURTHOUSE (DOMMERHAVEN/TINGHUSET)  2 beautiful bird sculptures from Norse mythology watches over the garden. What are their names?               | P.S. Did you know that we have 4 mc                                                                                                                                                                                | ore treasure hunts in The Coastal Land?                        |

Answer \_\_

mound have? nong the cool people who have completed one! nd hand it over to the HOTEL PEJSEGÅRDEN to uelsminde \_\_\_\_\_ ure hunt through \_\_\_\_\_ nore treasure hunts in The Coastal Land? (It would be pretty cool to have all 5 medals, wouldn't it?) Find out more at KYSTLANDET.com.