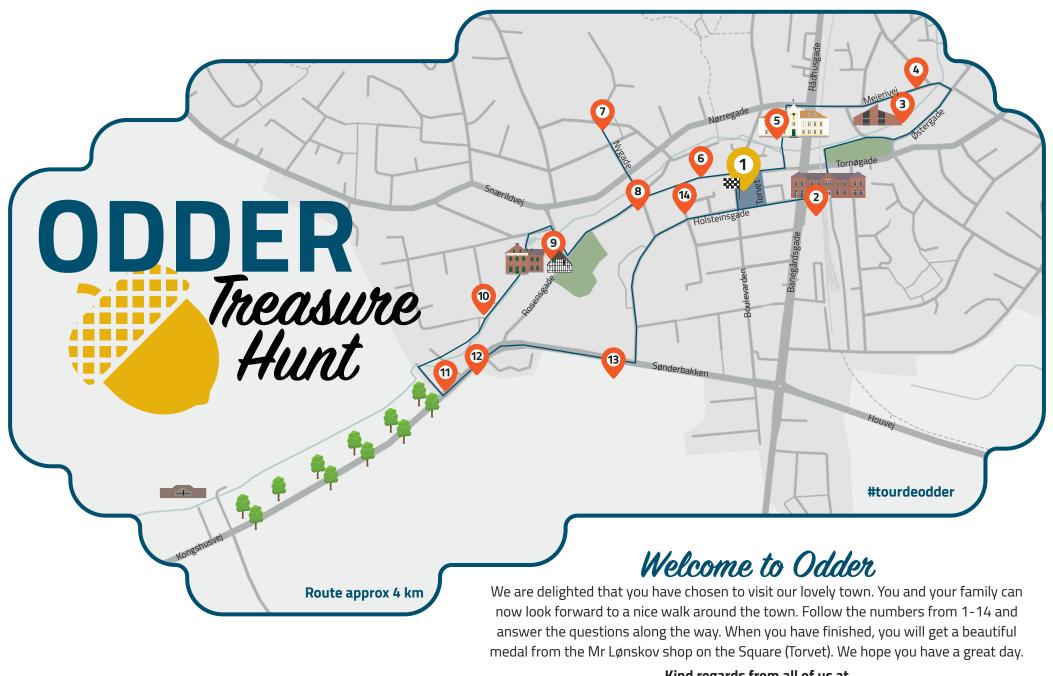

Kind regards from all of us at

| 1 | START – THE SQUARE (TORVET) What is the biggest building at the end of the Square called?  Answer                                                                       | 9  | ODDER MUSEUM In the old days, there was no electricity, so here in Odder we had mills to help grind the grain. What drives the grinders at the mill, where Odder museum is now?  Answer |
|---|-------------------------------------------------------------------------------------------------------------------------------------------------------------------------|----|-----------------------------------------------------------------------------------------------------------------------------------------------------------------------------------------|
| 2 | THE STATION (BANEGÂRDEN) How many clocks can you find at the station building?  Answer                                                                                  | 10 | PLAYGROUND – MØLLEPARKEN  Try three things. Put a cross when you have finished.                                                                                                         |
| 3 | THE LIBRARY (BIBLIOTEKET) In the fairy tale "Three Billy Goats Gruff", the bridge was badly trampled. What colour is the bridge over the stream by the library?  Answer | 11 | THE AVENUE (ALLEEN) The Avenue belongs to beautiful Rathlousdal manor. But how many trees are there? About 100, about 150 or about 200?  Answer                                         |
| 4 | MEJERIVEJ How many houses have red roof tiles on Mejerivej?                                                                                                             | 12 | THE MONUMENT (MINDESTEN) How many different numbers can you find on the stone?  Answer                                                                                                  |
| 5 | POLICE SQUARE (POLITITORVET) I'm hiding near the stream, but my head is peaking out. Can you find me? What am I?  Answer                                                | 13 | VEJLSKOVEN FOREST What are these tools used for? Answer                                                                                                                                 |
| 6 | ROSENSGADE Write the name of ten shops that have an "O" in their name.  Answer                                                                                          | 14 | HOLSTEINSGADE What is the name of the street that cuts all the way through Holsteinsgade?  Answer  HAND IT IN TO THE MR LØNSKOV SHOP ON THE SQUARE                                      |
| 7 | NYGADE                                                                                                                                                                  |    | AND GET YOUR MEDAL  Age  Town / country                                                                                                                                                 |
|   | How many steps are there from the pavement up to the Monument (Mindestenen)?  Answer  THE CARLE (CAVLEN)                                                                | +  | Favourite place in Odder  I heard of the treasure hunt through                                                                                                                          |
| 8 | THE GABLE (GAVLEN) Write one red, one yellow and one blue name here:  Answer                                                                                            |    | P.S. Did you know that we have 3 more treasure hunts in The Coastal Land?                                                                                                               |