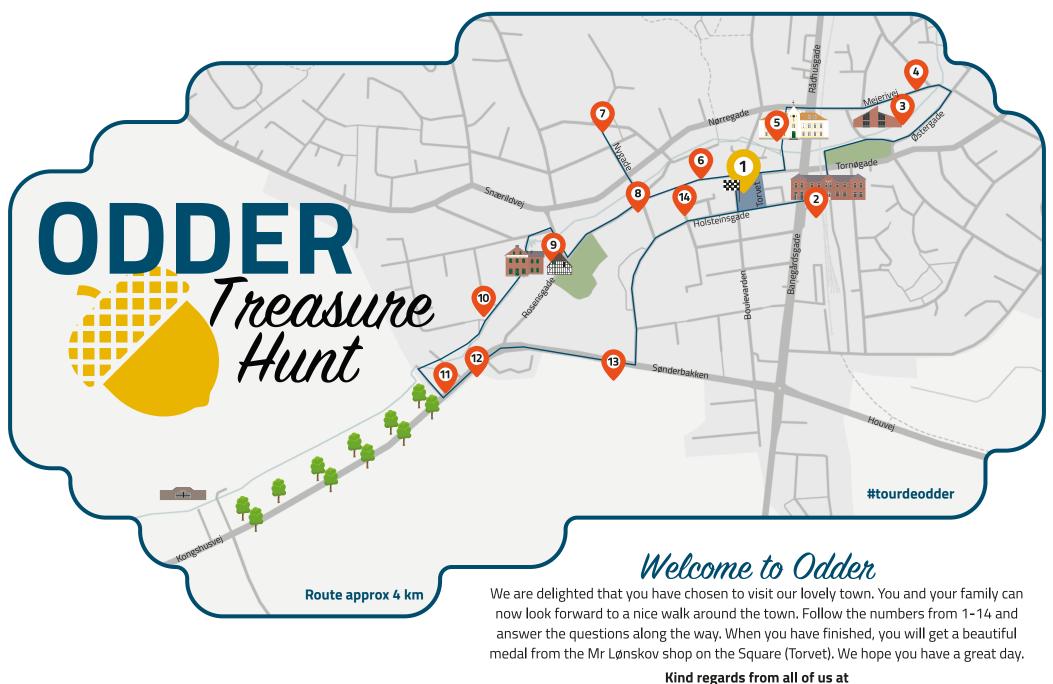

VISITODDER and ODDER AND HANDEL MED HIGHTET

| 1 | START – THE SQUARE (TORVET) What is the biggest building at the end of the Square called? Answer                                      | 9           | ODDER MUSEUM In the old days, there was no electricity, so here in Odder we had mills to help grind the grain. What drives the grinders at the mill, where Odder museum is now?  Answer |
|---|---------------------------------------------------------------------------------------------------------------------------------------|-------------|-----------------------------------------------------------------------------------------------------------------------------------------------------------------------------------------|
| 2 | THE STATION (BANEGÅRDEN)  How many clocks can you find at the station building?  Answer                                               | 10          | PLAYGROUND – MØLLEPARKEN  Try three things. Put a cross when you have finished.                                                                                                         |
| 3 | THE LIBRARY (BIBLIOTEKET) In the fairy tale "Three Billy Goats Gruff", I was badly trampled. What am I, and what colour am I?  Answer | 11)         | THE AVENUE (ALLEEN) The Avenue belongs to beautiful Rathlousdal manor. But how many trees are there? About 100, about 150 or about 200?  Answer                                         |
| 4 | MEJERIVEJ How many houses have red roof tiles on Mejerivej? Answer                                                                    | 12          | THE MONUMENT (MINDESTEN) How many different numbers can you find on the stone? Answer                                                                                                   |
| 5 | POLICE SQUARE (POLITITORVET) I'm hiding near the stream, but my head is peaking out. Can you find me? What am I?  Answer              | 13          | VEJLSKOVEN FOREST What are these tools used for?                                                                                                                                        |
| 6 | ROSENSGADE Write the name of ten shops that have an "O" in their name.  Answer                                                        | 14          | HOLSTEINSGADE What is the name of the street that cuts all the way through Holsteinsgade? Answer                                                                                        |
| 7 | NYGADE How many steps are there from the pavement up to the Monument (Mindestenen)?  Answer                                           |             | HAND IT IN TO THE MR LØNSKOV SHOP ON THE SQUARE AND GET YOUR MEDAL  Name                                                                                                                |
| 8 | THE GABLE (GAVLEN) Write one red, one yellow and one blue name here: Answer                                                           | ÖÖDER kundt | Age Town Favourite place in Odder                                                                                                                                                       |