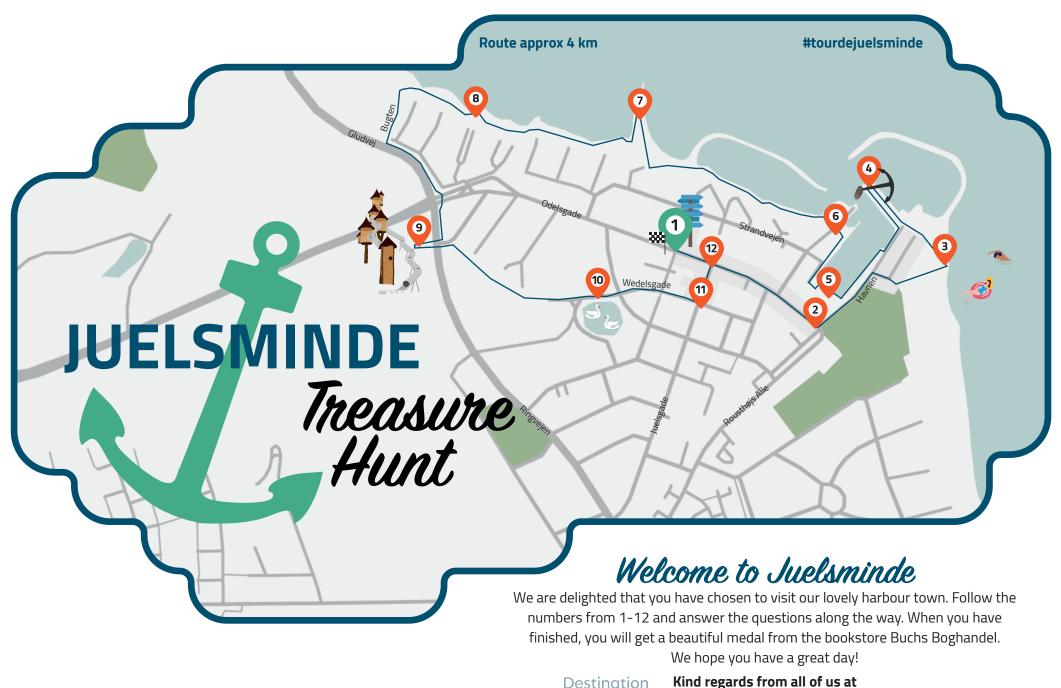

Kystlandet and Juelsminde Handelsstandsforening

| START - THE SIGNPOST AT THE CORNER OF ODELSGADE AND SØGADE Walk towards point 2 and on your way, write down the shops with 'O' in their name.  Answer                                                                                                                                          | BRIDGE What do you think the chains on the bridge are used for? Answer                                                                            |
|------------------------------------------------------------------------------------------------------------------------------------------------------------------------------------------------------------------------------------------------------------------------------------------------|---------------------------------------------------------------------------------------------------------------------------------------------------|
| STAND BY THE BLUE PARKING SIGN (P) NEAR JUELSMINDE STRAND CAMPING How many lighthouses can you spot from here?                                                                                                                                                                                 | JUELSMINDE NATURE PLAYPARK  Try at least four of the playing equipments. Mark the box when you have finished.                                     |
| Answer                                                                                                                                                                                                                                                                                         | THE SWANN POND (SVANEDAMMEN) Have a run around the lovely pond - and mark the box when you have finished.                                         |
| STORSTRANDEN (THE GREAT BEACH) The historic manor Palsgaard Slot has been here since the 13th century. If you go down to the shore and look to your left, you can get a glimpse of this large building in the woods on the other side of the bay. But what is the colour of the manor?  Answer | THE POTTER'S WORKSHOP (POTTEMAGEREN) Count the decorative plates on the house. How many are there? Answer                                         |
| THE ANCHOR ON THE MAIN PIER (STORMOLEN)  The famous ship 'The Frigate Jylland' lay in the bay in Juelsminde from 1912 till 1925, as a tourist attraction. One of it's lost anchors still stands on the pier. Which year is ingraved on the anchor?                                             | THE COMPASS SQUARE (KOMPASTORVET) This town square is called 'the compass square' - but where is the compass hidden Answer                        |
| Answer                                                                                                                                                                                                                                                                                         | Congratulations! You are now among the cool people who have completed Juelsminde Treasure Hunt! Well done!                                        |
| THE PLAYGROUND IN THE MARINA  Between the playground and the water you can compete with your family in a game - but which one?                                                                                                                                                                 | Fill out the last spaces on this paper and hand it over at the bookshop <b>BUCHS BOGHANDEL</b> - and you will the receive your well-earned medal. |
| Answer                                                                                                                                                                                                                                                                                         | Age                                                                                                                                               |
| JUELSMINDE HARBOUR MUSEUM What is placed in front of the museum? An anvil, a submarine or a ship's bell?  Answer                                                                                                                                                                               | Town / country  Favourite place in Juelsminde                                                                                                     |
| THE OLD BARGE PIER (FÆRGEMOLEN) How many steps are there to the top of the vantage point?                                                                                                                                                                                                      | I heard of the treasure hunt through                                                                                                              |
| Answer                                                                                                                                                                                                                                                                                         | P.S. Did you know that we have 3 more treasure hunts in The Coastal Land?                                                                         |